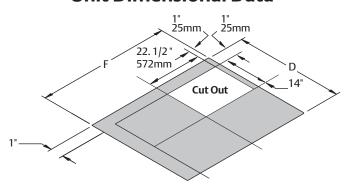

# **Floor Cutout Dimensions**

| DIMENSIONAL DATA inches (mm) |          |          |             |          |          |           | SHIPPED WEIGHT<br>lbs (kg) |            |
|------------------------------|----------|----------|-------------|----------|----------|-----------|----------------------------|------------|
| MODEL<br>50/60 HZ            | А        | В*       | С           | D**      | E**      | F         | DOM.                       | EXPORT     |
| DCP200                       | 38 (965) | 34 (864) | 33 1/8(841) | 34 (864) | 37 (940) | 78 (1981) | 1020 (463)                 | 1083 (491) |